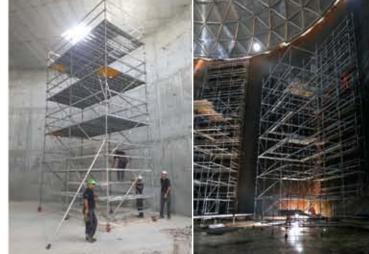

VTTV JETTY & FUEL TERMINAL Project Name: VTTV Terminal Client: GIR.OIL Enterprises Ltd Area: Vassilikos, Zygi area Size: 4300 sq.m.

VTTV TANKS MAINTENANCE
Client: VTT Vasiliko Ltd

Area: Port of Vasilikos

The maintenance of tanks containing different types of petroleum products (e.g. gasoline, diesel) is a specialized work that has particular difficulties and for this reason requires great care and precision. Our company is fully aware of the Health & Safety demands for these kinds of projects. Therefore, we proposed to the client to construct a movable scaffold inside the tank. The scaffolding was placed on rubber wheels so that it could move cyclically around the tank without of course scalping the floor surface.