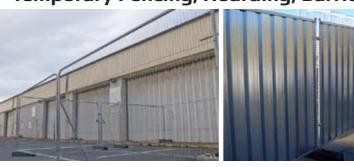

hts of stairs with 75 cm widths are mounted on ledgers of the PERI UP modular scaffolding. This results in 4-legged stair towers with alternating staircase units or staircase units in the same direction with heights of up to 100 m. The PERI UP Flex Stair 75 is designed to accommodate 2.00 kN/m² loads and serves as access to working areas or construction sites. Flexible assembly through the 25 cm grid dimension. All bays can be completely closed even in the smallest of spaces. Easily adapted for accessing building openings with brackets and small flights of stairs – regardless of storey heights









## Safety Equipment

Loading Bay - Ladder Safety Hatch - Self Closing Ladder Safety Gate









# Equipment and tools ΕΞΟΠΛΙΣΜΟΣ ΚΑΙ ΕΡΓΑΛΕΙΑ

### • Temporary Fencing, Hoarding, Barriers







#### Access Towers

BoSS Evolution - BoSS Clima - BoSS Ladderspan - BoSS Zone 1









#### Access And Work Platforms

P2000 Podium - P1500 Podium - P1000 Podium









## RAPID EPS Edge Protection System

The RAPID EPS system, with its revolutionary RAPID Post, delivers quickly assembled edge protection for construction workers at standard height and full height, with only minimal training.







12 13



Your concerns, difficulties and demands for access and safety features come first in Scaffolding Solutions Ltd.

We put in all of our expertise, knowledge and cost efficiency to provide a service which will meet your demands concerning costs, time limits and safety very seriously.

Εσείς είστε το επίκεντρο της προσοχής μας. Βάσει των απαιτήσεων σας σχετικά με προσβάσεις σκαλωσ