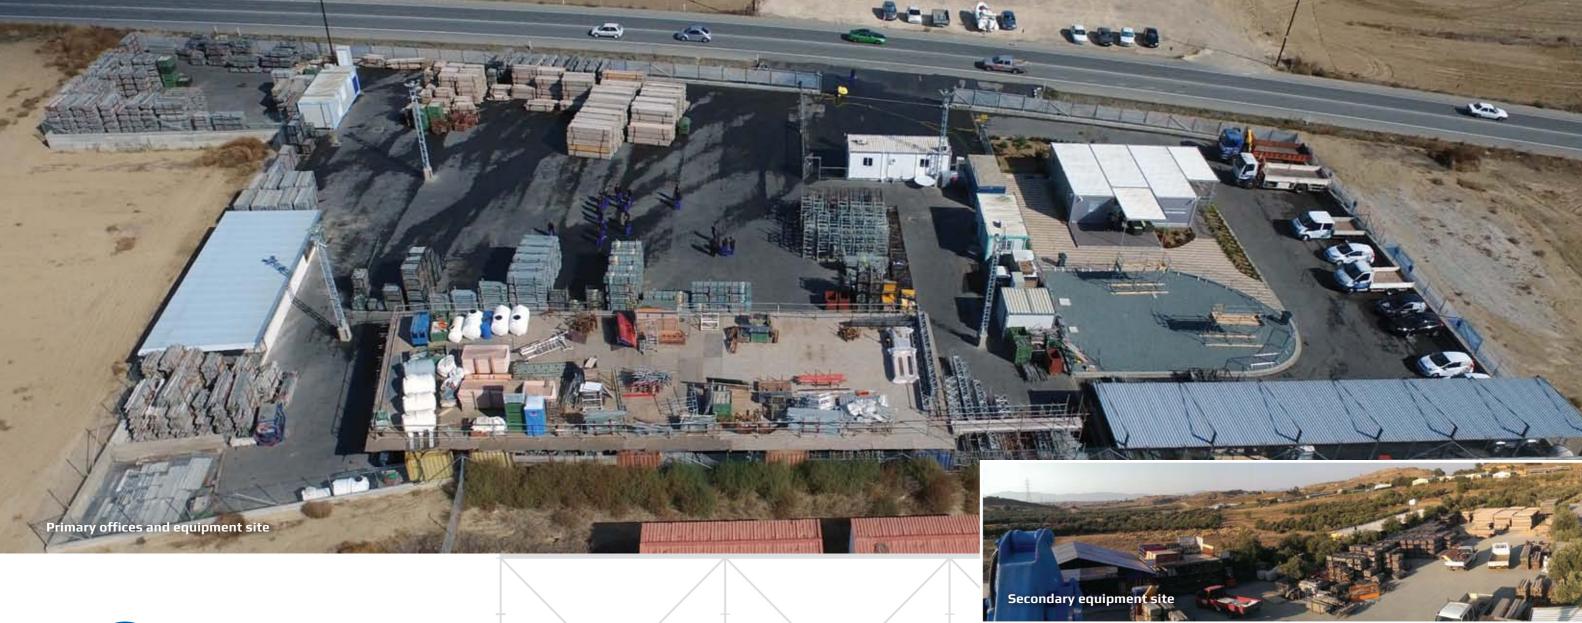

NIL SATIS NISI OPTIMUM

A.P. Scaffolding Solutions Ltd is a company based in Cyprus working within the island and also overseas that provides scaffolding contracting services.

Our aim is always to provide the best and safest access solutions to our customers. We work hard by designing and considering all aspects in respect of time, value and deadlines. Our prompt response, efficient service, fully trained and equipped staff together with high quality scaffolding equipment can meet up to any project demands and expectations. We have accomplished all these by maintaining an upgraded yard, which has all the latest facilities and machinery, i.e., forklifts and lorry vans.

In the last year we have invested and relocated to our new premises, allowing us for a better organized daily schedule and a broader clientele coverage, due to closeness to the main highway. Our greatest achievement has been in investing in the PERI-UP Flex scaffolding, which I believe is the best available system within the marketplace. On a continuation to this we have also dedicated and furthermore invested in training facilities. All our production teams have been fully trained in the usage of the scaffolding system we use and all safety features that should followed within a construction site.