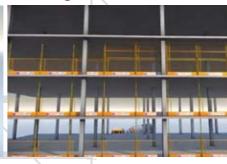

#### PERI UP Flex Facade Scaffolding

PERI UP Flex Modular Scaffolding can be used for realizing robust, high load-bearing facade scaffolds. The decking is mounted directly on the ledgers while the bay lengths are adjustable in 25 cm increments. Connecting other system components to the standards is possible using 50 cm node spacings. The integrated lock against lifting along with the Gravity Lock for the ledgers accelerate assembly operations. Optionally, the ledgers are mounted in advance from a safe position.

Extremely adaptable. Adjustments are carried out in a uniform grid arrangement of 25 cm which provides a high level of flexibility for complex facade scaffolding. Gap-free decking levels and a high load-bearing capacity.