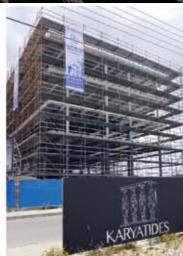

#### **KARYATIDES BUSINESS CENTRE - KBC**

Client: Karyatides Developments Ltd Area: Strovolos Size: 3000 m<sup>2</sup>

KBC is an imposing building with unique design in a central area of the capital. Our company using a combination of two scaffolding systems erected a scaffolding around the building with loading platforms and extensions at various levels and also an external staircase. In addition, we were asked to erect mobile scaffolding towers inside the building and this was done very easily by using BOSS aluminum scaffolding.