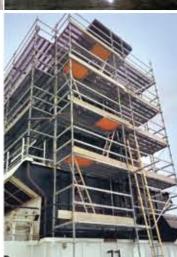

#### SHIP REFURBISHMENT

Client: EDT Offshore Ltd Area: Limassol Port

Scaffolding Solutions has the experience to provide services in the area of shipping. In this case, we were asked to erect a scaffold around the smokestack of the ship. The ultimate objective was to provide access to personnel who were engaged in the maintenance of the smokestack. The scaffolding was entirely erected with PERI system.