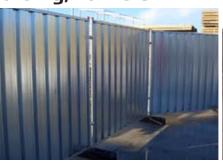

s of stairs with 75 cm widths are mounted on ledgers of the PERI UP modular scaffolding. This results in 4-legged stair towers with alternating staircase units or staircase units in the same direction with heights of up to 100 m. The PERI UP Flex Stair 75 is designed to accommodate 2.00 kN/m² loads and serves as access to working areas or construction sites. Flexible assembly through the 25 cm grid dimension. All bays can be completely closed even in the smallest of spaces. Easily adapted for accessing building openings with brackets and small flights of stairs – regardless of storey heights









## Safety Equipment

Loading Bay - Ladder Safety Hatch - Self Closing Ladder Safety Gate









# Equipment and tools ΕΞΟΠΛΙΣΜΟΣ ΚΑΙ ΕΡΓΑΛΕΙΑ

### • Temporary Fencing, Hoarding, Barriers







#### Access Towers

BoSS Evolution - BoSS Clima - BoSS Ladderspan - BoSS Zone 1









#### Access And Work Platforms

P2000 Podium - P1500 Podium - P1000 Podium









## RAPID EPS Edge Protection System

The RAPID EPS system, with its revolutionary RAPID Post, delivers quickly assembled edge protection for construction workers at standard height and full height, with only minimal training.







12 13



Your concerns, difficulties and demands for access and safety features come first in Scaffolding Solutions Ltd.

We put in all of our expertise, knowledge and cost efficiency to provide a service which will meet your demands concerning costs, time limits and safety very seriously.

Εσείς είστε το επίκεντρο της προσοχής μας. Βάσει των απαιτήσεων σας σχετικά με προσβάσεις σκαλωσιώ