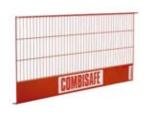

as being the first choice temporary roof system for many experienced scaffold companies.

This excellent temporary roof system is based on kader sheet covering, quick and simple to erect using a small number of standard components which enables the client to achieve maximum weather protection in a guick, safe and economical method.

The Ubix temporary roof system has the capabilities to span up to 40 metres using standard beam configurations and even larger structures and spans can be achieved with bespoke designed equipment.







#### Beams

Aluminium - Steel Ladder Beams - X Beam







#### Combisafe

#### **Combisafe Prevention**

SMB S System - SMB C System - Net Barrier System, Combisafe Protection Safety Net Fan - Alsipercha -Loading System - Personal Protective System

















#### Staircases

#### PERI UP Flex Stair 75

The lightweight aluminium flights of stairs with 75 cm widths are mounted on ledgers of the PERI UP modular scaffolding. This results in 4-legged stair towers with alternating staircase units or staircase units in the same direction with heights of up to 100 m. The PERI UP Flex Stair 75 is designed to accommodate 2.00 kN/m² loads and serves as access to working areas or construction sites. Flexible assembly through the 25 cm grid dimension. All bays can be completely closed even in the smallest of spaces. Easily adapted for accessing building openings with brackets and small flights of stairs – regardless of storey heights









## Safety Equipment

Loading Bay - Ladder Safety Hatch - Self Closing Ladder Safety Gate









# Equipment