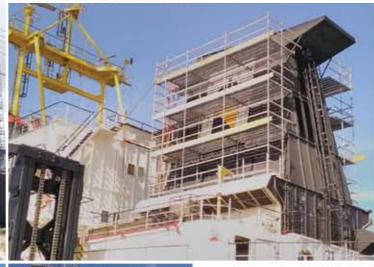

#### SHIP REFURBISHMENT

Client: EDT Offshore Ltd Area: Limassol Port

Scaffolding Solutions has the experience to provide services in the area of shipping. In this case, we were asked to erect a scaffold around the smokestack of the ship. The ultimate objective was to provide access to personnel who were engaged in the maintenance of the smokestack. The scaffolding was entirely erected with PERI system.