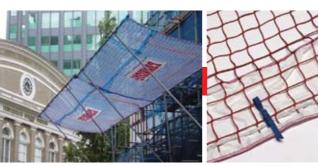

#### Combisafe

#### **Combisafe Prevention**

SMB S System - SMB C System - Net Barrier System, Combisafe Protection Safety Net Fan - Alsipercha -Loading System - Personal Protective System