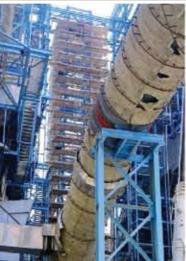

VASILIKOS POWER STATION

Client: EAC Area: Vasilikos Size: 50000 qm³

Scaffolding erection for several contractors to assist the reinstating of the Vasilikos power station. The project was demanding and we had to work under pressure and long hours in order to accommodate our various customers. There were time limits set and extensive works held by all contractors. We gave solutions to access difficult areas utilizing a large amount of our scaffolding in the particular project and many times found ourselves working 24/7.