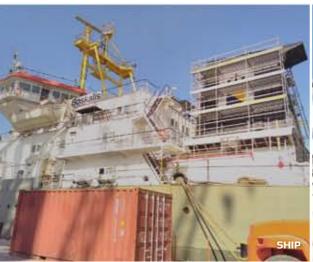

#### SHIP REFURBISHMENT

Client: EDT Offshore Ltd Area: Limassol Port

Scaffolding Solutions has the experience to provide services in the area of shipping. In this case, we were asked to erect a scaffold around the smokestack of the ship. The ultimate objective was to provide access to personnel who were engaged in the maintenance of the smokestack. The scaffolding was entirely erected with PERI system.