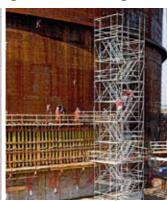

#### Staircases

#### PERI UP Flex Stair 75

The lightweight aluminium flights of stairs with 75 cm widths are mounted on ledgers of the PERI UP modular scaffolding. This results in 4-legged stair towers with alternating staircase units or staircase units in the same direction with heights of up to 100 m. The PERI UP Flex Stair 75 is designed to accommodate 2.00 kN/m² loads and serves as access to working areas or construction sites. Flexible assembly through the 25 cm grid dimension. All bays can be completely closed even in the smallest of spaces. Easily adapted for accessing building openings with brackets and small flights of stairs – regardless of storey heights