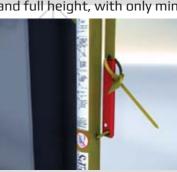

## RAPID EPS Edge Protection System

The RAPID EPS system, with its revolutionary RAPID Post, delivers quickly assembled edge protection for construction workers at standard height and full height, with only minimal training.