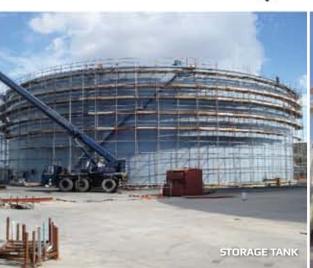

VTTV JETTY & FUEL TERMINAL Project Name: VTTV Terminal Client: GIR.OIL Enterprises Ltd Area: Vassilikos, Zygi area Size: 4300 sq.m.

VTTV TANKS MAINTENANCE
Client: VTT Vasiliko Ltd

Area: Port of Vasilikos

The maintenance of tanks containing different types of petroleum products (e.g. gasoline, diesel) is a specialized work that has particular difficulties and for this reason requires great care and precision. Our company is fully aware of the Health & Safety demands for these kinds of projects. Therefore, we proposed to the client to construct a movable scaffold inside the tank. The scaffolding was placed on rubber wheels so that it could move cyclically around the tank without of course scalping the floor surface.