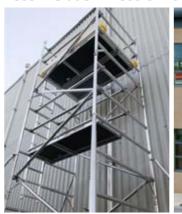

ng. This results in 4-legged stair towers with alternating staircase units or staircase units in the same direction with heights of up to 100 m. The PERI UP Flex Stair 75 is designed to accommodate 2.00 kN/m² loads and serves as access to working areas or construction sites. Flexible assembly through the 25 cm grid dimension. All bays can be completely closed even in the smallest of spaces. Easily adapted for accessing building openings with brackets and small flights of stairs – regardless of storey heights









## Safety Equipment

Loading Bay - Ladder Safety Hatch - Self Closing Ladder Safety Gate









# Equipment and tools ΕΞΟΠΛΙΣΜΟΣ ΚΑΙ ΕΡΓΑΛΕΙΑ

### • Temporary Fencing, Hoarding, Barriers







#### Access Towers

BoSS Evolution - BoSS Clima - BoSS Ladderspan - BoSS Zone 1









#### Access And Work Platforms

P2000 Podium - P1500 Podium - P1000 Podium









## RAPID EPS Edge Protection System

The RAPID EPS system, with its revolutionary RAPID Post, delivers quickly assembled edge protection for construction workers at standard height and full height, with only minimal training.







12 13



Your concerns, difficulties and demands for access and safety features come first in Scaffolding Solutions Ltd.

We put in all of our expertise, knowledge and cost efficiency to provide a service which will meet your demands concerning costs, time limits and safety very seriously.

Εσείς είστε το επίκεντρο της προσοχής μας. Βάσει των απαιτήσεων σας σχετικά με προσβάσεις σκαλωσιών, σας προσφέρουμε την καλύτερη λύση λαμβάνοντας υπόψη την ασφάλεια, το κόστος και τα