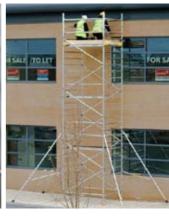

. This results in 4-legged stair towers with alternating staircase units or staircase units in the same direction with heights of up to 100 m. The PERI UP Flex Stair 75 is designed to accommodate 2.00 kN/m² loads and serves as access to working areas or construction sites. Flexible assembly through the 25 cm grid dimension. All bays can be completely closed even in the smallest of spaces. Easily adapted for accessing building openings with brackets and small flights of stairs – regardless of storey heights









## Safety Equipment

Loading Bay - Ladder Safety Hatch - Self Closing Ladder Safety Gate









# Equipment and tools ΕΞΟΠΛΙΣΜΟΣ ΚΑΙ ΕΡΓΑΛΕΙΑ

### • Temporary Fencing, Hoarding, Barriers







#### Access Towers

BoSS Evolution - BoSS Clima - BoSS Ladderspan - BoSS Zone 1









#### Access And Work Platforms

P2000 Podium - P1500 Podium - P1000 Podium









## RAPID EPS Edge Protection System

The RAPID EPS system, with its revolutionary RAPID Post, delivers quickly assembled edge protection for construction workers at standard height and full height, with only minimal training.







12 13



Your concerns, difficulties and demands for access and safety features come first in Scaffolding Solutions Ltd.

We put in all of our expertise, knowledge and cost efficiency to provide a service which will meet your demands concerning costs, time limits and safety very seriously.

Εσείς είστε το επίκεντρο της προσοχής μας. Βάσει των απαιτήσεων σας σχετικά με προσβάσεις σκαλωσιών, σας προσφέρουμε την καλύτερη λύση λαμβάνοντας υπόψη την ασφάλεια, το κόστος και τα χ