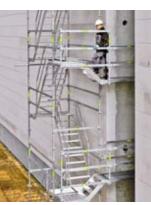

#### Staircases

#### PERI UP Flex Stair 75

The lightweight aluminium flights of stairs with 75 cm widths are mounted on ledgers of the PERI UP modular scaffolding. This results in 4-legged stair towers with alternating staircase units or staircase units in the same direction with heights of up to 100 m. The PERI UP Flex Stair 75 is designed to accommodate 2.00 kN/m² loads and serves as access to working areas or construction sites. Flexible assembly through the 25 cm grid dimension. All bays can be completely closed even in the smallest of spaces. Easily adapted for accessing building openings with brackets and small flights of stairs – regardless of storey heights