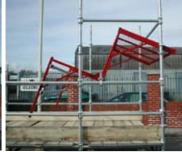

## RAPID EPS Edge Protection System

The RAPID EPS system, with its revolutionary RAPID Post, delivers quickly assembled edge protection for construction workers at standard height and full height, with only minimal training.