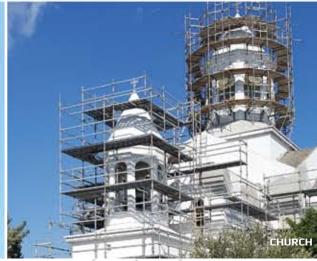

## ΤΟ ΦΑΣΜΑ ΤΩΝ ΕΡΓΑΣΙΩΝ ΜΑΣ

Scaffolding Solutions is able to undertake access - scaffolding projects in the following fields:

- Power Stations
- Submarine bases
- Refineries
- Marine shipping yards
- Oil and gas drilling platforms
- Civil and construction sites
- Events

Η Scaffolding Solutions είναι σε θέση να αναλάβει και να δώσει λύσεις πρόσβασης στον τομέα των σκαλωσιών στους παρακάτω τομείς:

- Ηλεκτροπαραγωγικούς σταθμούς
- Διυλιστήρια
- Υπεράκτιες πλατφόρμες εξόρυξης πετρελαίου και φυσικού αερίου
- Ναυπηγεία πλοίων
- Εργοτάξια
- Εκδηλώσεις