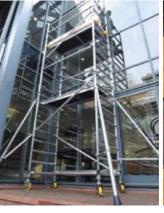

This results in 4-legged stair towers with alternating staircase units or staircase units in the same direction with heights of up to 100 m. The PERI UP Flex Stair 75 is designed to accommodate 2.00 kN/m² loads and serves as access to working areas or construction sites. Flexible assembly through the 25 cm grid dimension. All bays can be completely closed even in the smallest of spaces. Easily adapted for accessing building openings with brackets and small flights of stairs – regardless of storey heights









## Safety Equipment

Loading Bay - Ladder Safety Hatch - Self Closing Ladder Safety Gate









# Equipment and tools ΕΞΟΠΛΙΣΜΟΣ ΚΑΙ ΕΡΓΑΛΕΙΑ

### • Temporary Fencing, Hoarding, Barriers







#### Access Towers

BoSS Evolution - BoSS Clima - BoSS Ladderspan - BoSS Zone 1









#### Access And Work Platforms

P2000 Podium - P1500 Podium - P1000 Podium









## RAPID EPS Edge Protection System

The RAPID EPS system, with its revolutionary RAPID Post, delivers quickly assembled edge protection for construction workers at standard height and full height, with only minimal training.







12 13



Your concerns, difficulties and demands for access and safety features come first in Scaffolding Solutions Ltd.

We put in all of our expertise, knowledge and cost efficiency to provide a service which will meet your demands concerning costs, time limits and safety very seriously.

Εσείς είστε το επίκεντρο της προσοχής μας. Βάσει των απαιτήσεων σας σχετικά με προσβάσεις σκαλωσιών, σας προσφέρουμε την καλύτερη λύση λαμβάνοντας υπόψη την ασφάλεια, το κόστος και τα χρο