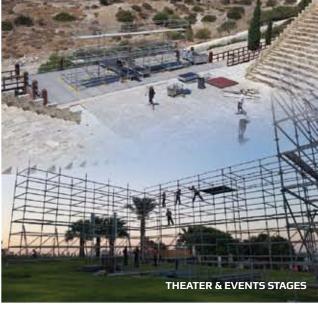

## ΤΟ ΦΑΣΜΑ ΤΩΝ ΕΡΓΑΣΙΩΝ ΜΑΣ

Scaffolding Solutions is able to undertake access - scaffolding projects in the following fields:

- Power Stations
- Submarine bases
- Refineries
- Marine shipping yards
- Oil and gas drilling platforms
- Civil and construction sites
- Events

Η Scaffolding Solutions είναι σε θέση να αναλάβει και να δώσει λύσεις πρόσβασης στον τομέα των σκαλωσιών στους παρακάτω τομείς:

- Ηλεκτροπαραγωγικούς σταθμούς
- Διυλιστήρια
- Υπεράκτιες πλατφόρμες εξόρυξης πετρελαίου και φυσικού αερίου
- Ναυπηγεία πλοίων
- Εργοτάξια
- Εκδηλώσεις