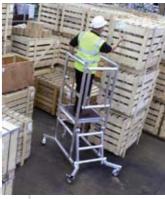

its in the same direction with heights of up to 100 m. The PERI UP Flex Stair 75 is designed to accommodate 2.00 kN/m² loads and serves as access to working areas or construction sites. Flexible assembly through the 25 cm grid dimension. All bays can be completely closed even in the smallest of spaces. Easily adapted for accessing building openings with brackets and small flights of stairs – regardless of storey heights









## Safety Equipment

Loading Bay - Ladder Safety Hatch - Self Closing Ladder Safety Gate









# Equipment and tools ΕΞΟΠΛΙΣΜΟΣ ΚΑΙ ΕΡΓΑΛΕΙΑ

### • Temporary Fencing, Hoarding, Barriers







#### Access Towers

BoSS Evolution - BoSS Clima - BoSS Ladderspan - BoSS Zone 1









#### Access And Work Platforms

P2000 Podium - P1500 Podium - P1000 Podium









## RAPID EPS Edge Protection System

The RAPID EPS system, with its revolutionary RAPID Post, delivers quickly assembled edge protection for construction workers at standard height and full height, with only minimal training.







12 13



Your concerns, difficulties and demands for access and safety features come first in Scaffolding Solutions Ltd.

We put in all of our expertise, knowledge and cost efficiency to provide a service which will meet your demands concerning costs, time limits and safety very seriously.

Εσείς είστε το επίκεντρο της προσοχής μας. Βάσει των απαιτήσεων σας σχετικά με προσβάσεις σκαλωσιών, σας προσφέρουμε την καλύτερη λύση λαμβάνοντας υπόψη την ασφάλεια, το κόστος και τα χρονοδιαγράμματα παράδοσης.

Είμαστε πάντοτε στην διάθεση και στο πλευρό σας για την επίτ