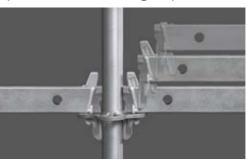

#### PERI UP Flex Facade Scaffolding

PERI UP Flex Modular Scaffolding can be used for realizing robust, high load-bearing facade scaffolds. The decking is mounted directly on the ledgers while the bay lengths are adjustable in 25 cm increments. Connecting other system components to the standards is possible using 50 cm node spacings. The integrated lock against lifting along with the Gravity Lock for the ledgers accelerate assembly operations. Optionally, the ledgers are mounted in advance from a safe position.

Extremely adaptable. Adjustments are carried out in a uniform grid arrangement of 25 cm which provides a high level of flexibility for complex facade scaffolding. Gap-free decking levels and a high load-bearing capacity.